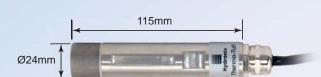

outclasses its rivals by taking advantage of high speed, high accuracy electronics, thermally isolated from their surroundings to achieve the fastest possible temperature response.

# **Technical Information**

#### Construction

Body: Stainless Steel.

Sensing Head: Hardened Steel.

#### **Fixina**

Bins and Silos: Install in the wall of the bin using the Extension Mounting Sleeve and Collar.

Mixers: Install in the floor of the mixer using the Standard Mounting Collar.

## Measurement Range

0-80 degrees C.

## Response Time

Installed T90: Industry leading 56 seconds.

## **Power Supply**

The sensor is powered by the 4-20mA current loop

## Analogue Output

Continuous 4-20mA signal, scaled to read between 0 and 80 degrees C.

#### Cable

Supplied with 4 metre two core screened cable.







#### **Mixer Installation**





#### **Head Office:**

7 Riverside Business Centre Walnut Tree Close Guildford, Surrey, GU1 4UG United Kingdom

Tel: +44 (0)1483 468900 Fax: +44 (0)1483 468919

Email: enquiries@hydronix.com

#### Central Europe and Southern Africa:

Tel: + 49 2563 4858

# Americas, Spain and Portugal:

Tel: 888-887-4884 (toll free) or +1 231-439-5000

| Part Number | Description                          |
|-------------|--------------------------------------|
| TT01        | Thermo-Tuff Sensor                   |
| 0310        | Standard Mounting Collar             |
| 0320        | Extension Mounting Sleeve and Collar |

www.hydronix.com