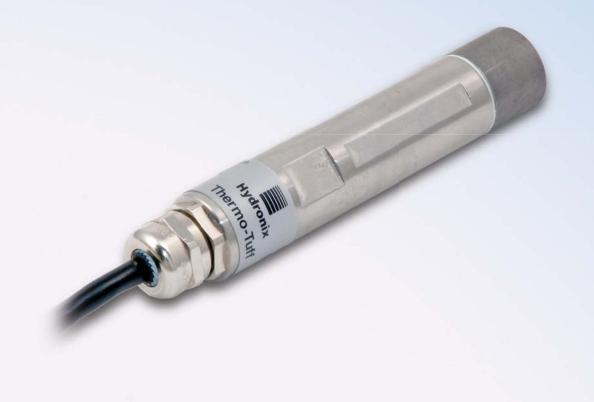

# **Temperature Measurement**

The Thermo-Tuff is a low cost, fast response, high precision, linear temperature sensor that has been designed to be used in the harshest of environments such as concrete mixers and aggregate bins. This sensor outclasses its rivals by taking advantage of high speed, high accuracy electronics, thermally isolated from their surroundings to achieve the fastest possible temperature response.

#### Construction

Body: Stainless Steel.

Sensing Head: Hardened Steel.