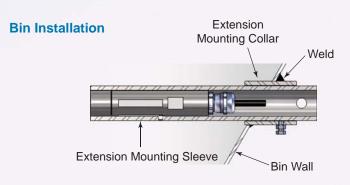

#### **Fixina**

Bins and Silos: Install in the wall of the bin using the Extension Mounting Sleeve and Collar.

Mixers: Install in the floor of the mixer using the Standard Mounting Collar.