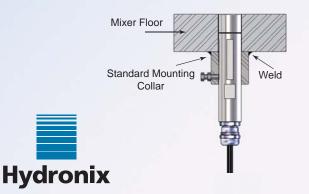

#### **Mixer Installation**

#### **Fixina**

Bins and Silos: Install in the wall of the bin using the Extension Mounting Sleeve and Collar.

Mixers: Install in the floor of the mixer using the Standard Mounting Collar.