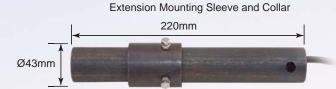

#### **Fixina**

Bins and Silos: Install in the wall of the bin using the Extension Mounting Sleeve and Collar.

Mixers: Install in the floor of the mixer using the Standard Mounting Collar.

# Americas, Spain and Portugal:

Tel: 888-887-4884 (toll free) or +1 231-439-5000

| Part Number | Description                          |
|-------------|--------------------------------------|
| TT01        | Thermo-Tuff Sensor                   |
| 0310        | Standard Mounting Collar             |
| 0320        | Extension Mounting Sleeve and Collar |