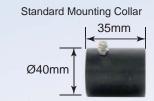

#### **Fixina**

Bins and Silos: Install in the wall of the bin using the Extension Mounting Sleeve and Collar.

Mixers: Install in the floor of the mixer using the Standard Mounting Collar.

# Americas, Spain and Portugal:

Tel: 888-887-4884 (toll free) or +1 231-439-5000

| Part Number | Description                          |
|-------------|--------------------------------------|
| TT01        | Thermo-Tuff Sensor                   |
| 0310        | Standard Mounting Collar             |
| 0320        | Extension Mounting Sleeve and Collar |